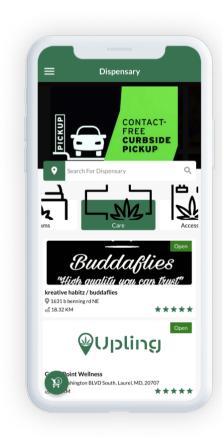

**Upling** is a cannabis delivery app, that is custom to the dispensary, with features catering to the consumers. We are the first app in both the Google and Apple stores on the east coast. Our multi-platform services consumers and has a full Point of Sale (POS) system for dispensaries with inventory management and a delivery driver app. We are currently adding drivers to our database where you can export and import your prices, products, and quantity.

# What's Next

In 2022, we want to serve the entire cannabis community with our full-service app—and more. We have curated dispensaries patients never knew existed, are launching informational events, and most of all, Upling appreciation activities are coming soon to your local community. Go to your favorite app store, download the Upling app, and try for free.